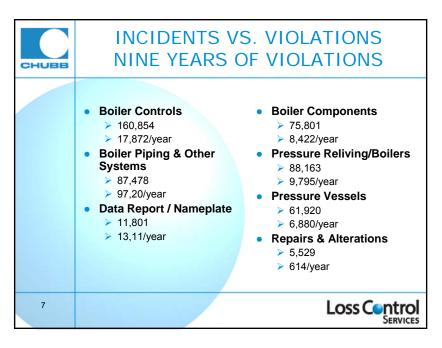

|
|-------|-----------------------------------------------------------------------------------------------------------------------------------------------------------------------------------------------------------------------|
|       | <ul> <li>Public Safety</li> <li>Accidents</li> <li>Injuries</li> <li>Loss of Life</li> <li>Mandated by Law</li> <li>Identify Violations</li> <li>Service (Insurance Industry &amp; Third Party Inspection)</li> </ul> |
| 2     | Loss Centrol<br>Services                                                                                                                                                                                              |











| СНИВВ |                                                                                     | INCIDENTS VS. VIOLATIONS<br>2001-2003                                                                                                                                              |  |
|-------|-------------------------------------------------------------------------------------|------------------------------------------------------------------------------------------------------------------------------------------------------------------------------------|--|
|       | Incidents  Accidents  5,371  1,790/year  Injuries  196  65/year  Deaths  25  8/year | Violations  • Total Violations  > 130,468  > 43,489/year  • Violations/Accident  > 24  > 8/year  • Violations/Injury  > 665  > 221/year  • Vio