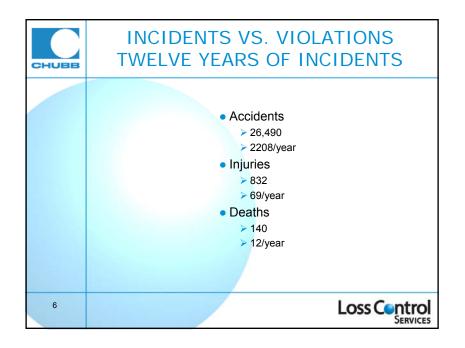

|
|-------|-----------------------------------------------------------------------------------------------------------------------------------------------------------------------------------------------------------------------|
|       | <ul> <li>Public Safety</li> <li>Accidents</li> <li>Injuries</li> <li>Loss of Life</li> <li>Mandated by Law</li> <li>Identify Violations</li> <li>Service (Insurance Industry &amp; Third Party Inspection)</li> </ul> |
| 2     | Loss Centrol<br>Services                                                                                                                                                                                              |











| СНИВВ |                                                                                     | INCIDENTS VS. VIOLATIONS<br>2001-2003                                                                                                                                              |  |
|-------|-------------------------------------------------------------------------------------|------------------------------------------------------------------------------------------------------------------------------------------------------------------------------------|--|
|       | Incidents  Accidents  5,371  1,790/year  Injuries  196  65/year  Deaths  25  8/year | Violations  • Total Violations  > 130,468  > 43,489/year  • Violations/Accident  > 24  > 8/year  • Violations/Injury  > 665  > 221/year  • V