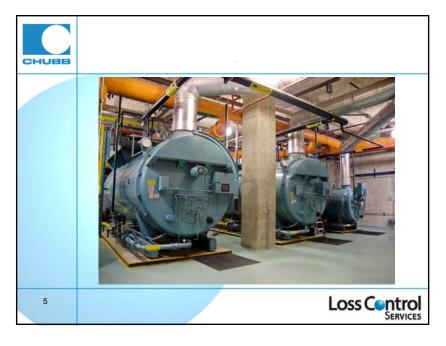

|
|-------|-----------------------------------------------------------------------------------------------------------------------------------------------------------------------------------------------------------------------|
|       | <ul> <li>Public Safety</li> <li>Accidents</li> <li>Injuries</li> <li>Loss of Life</li> <li>Mandated by Law</li> <li>Identify Violations</li> <li>Service (Insurance Industry &amp; Third Party Inspection)</li> </ul> |
| 2     | Loss Centrol<br>Services                                                                                                                                                                                              |











| СНИВВ |                                                                                     | INCIDENTS VS. VIOLATIONS<br>2001-2003                                                                                                                                              |  |
|-------|-------------------------------------------------------------------------------------|------------------------------------------------------------------------------------------------------------------------------------------------------------------------------------|--|
|       | Incidents  Accidents  5,371  1,790/year  Injuries  196  65/year  Deaths  25  8/year | Violations  • Total Violations  > 130,468  > 43,489/year  • Violations/Accident  > 24  > 8/year  • Violations/Injury  > 665  > 221/year  •